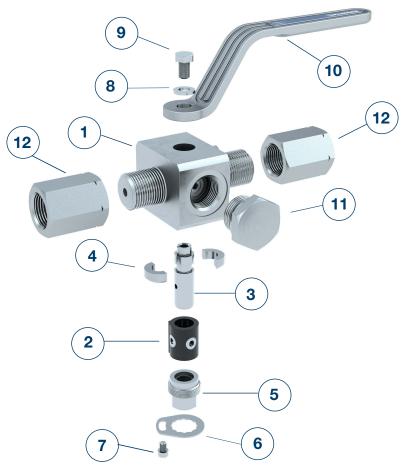

## Parts list

| Pos. | number | name                   |
|------|--------|------------------------|
| 1    | 1      | Body                   |
| 2    | 1      | Packing sleeve         |
| 3    | 1      | Cock plug              |
| 4    | 2      | Split ring             |
| 5    | 1      | Tightening nut         |
| 6    | 1      | Locking disc           |
| 7    | 1      | Fillister head screw   |
| 8    | 1      | Disc                   |
| 9    | 1      | Hexagon head screw     |
| 10   | 1      | Hand lever             |
| 11   | 1      | Plug with sealing edge |
| 12   | 2      | Tightening screw       |
|      |        |                        |