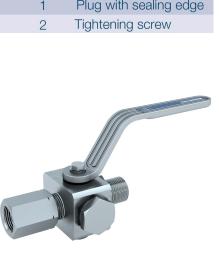

## Parts list

| Pos. | number | name                   |
|------|--------|------------------------|
| 1    | 1      | Body                   |
| 2    | 1      | Packing sleeve         |
| 3    | 1      | Cock plug              |
| 4    | 2      | Split ring             |
| 5    | 1      | Tightening nut         |
| 6    | 1      | Locking disc           |
| 7    | 1      | Fillister head screw   |
| 8    | 1      | Disc                   |
| 9    | 1      | Hexagon head screw     |
| 10   | 1      | Hand lever             |
| 11   | 1      | Plug with sealing edge |
| 12   | 2      | Tightening screw       |
|      |        |                        |