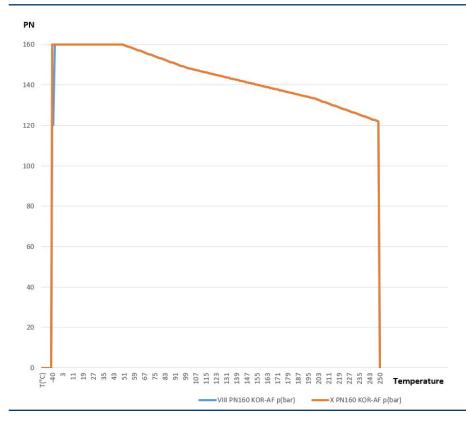

## **AB COCKS MABU**MABU X KOR-AF, PN160, G1/2"

Body length 126 mm

X-KOR-AF -40°C to +250°C, PN160

| Product details | <ul> <li>» Pressure gauge cock</li> <li>» PN160</li> <li>» Cylindrical plug</li> <li>» Stainless steel X</li> <li>» Elastic packing sleeve KOR-AF</li> <li>» With hand lever</li> </ul> | General features » 90°-rotation ensures immediate opening and closing procedure  » Hand operation enables throttling, therefore usage in blow-down lines possible  » Simple maintenance:  The packing sleeve can be replaced within minutes with the cock staying in the line  » No jamming caused by corrosion |
|-----------------|-----------------------------------------------------------------------------------------------------------------------------------------------------------------------------------------|-----------------------------------------------------------------------------------------------------------------------------------------------------------------------------------------------------------------------------------------------------------------------------------------------------------------|
| Connections     | Both sides: clamping sleeve G1/2"<br>Pressure gauge: G1/2"                                                                                                                              |                                                                                                                                                                                                                                                                                                                 |
| Certificates    | VDI 2440                                                                                                                                                                                |                                                                                                                                                                                                                                                                                                                 |

Temperature