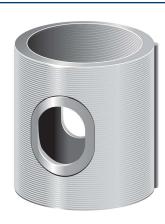

## The packing sleeve

Under pressure the lamellas of the elastic packing sleeve are pressed against the body wall and thereby an excellent seal is achieved.

The KOR-AF is suitable for operating temperatures up to 250°C.