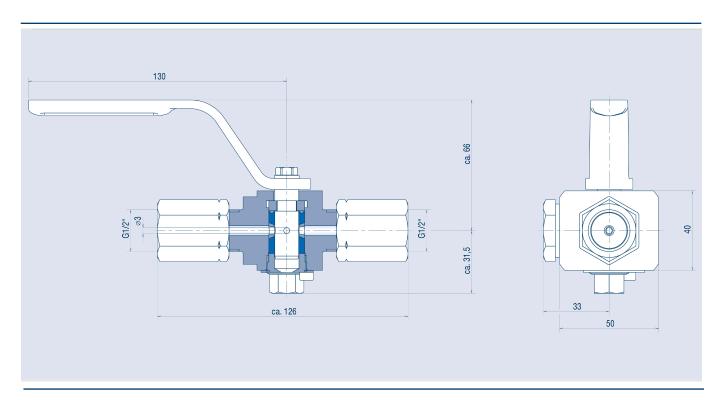

## **AB COCKS MABU**MABU X KOR-AF, PN160, G1/2"

Body length 126 mm

X-KOR-AF -40°C to +250°C, PN160

| Product details | <ul> <li>» Pressure gauge cock</li> <li>» PN160</li> <li>» Cylindrical plug</li> <li>» Stainless steel X</li> <li>» Elastic packing sleeve KOR-AF</li> <li>» With hand lever</li> </ul> | General features » 90°-rotation ensures immediate opening and closing procedure  » Hand operation enables throttling, therefore usage in blow-down lines possible  » Simple maintenance:  The packing sleeve can be replaced within minutes with the cock staying in the line  » No jamming caused by corrosion |
|-----------------|-----------------------------------------------------------------------------------------------------------------------------------------------------------------------------------------|-----------------------------------------------------------------------------------------------------------------------------------------------------------------------------------------------------------------------------------------------------------------------------------------------------------------|
| Connections     | Both sides: clamping sleeve G1/2"<br>Pressure gauge: G1/2"                                                                                                                              |                                                                                                                                                                                                                                                                                                                 |
| Certificates    | VDI 2440                                                                                                                                                                                |                                                                                                                                                                                                                                                                                                                 |

## Application range

**Dimensions** 

District Heating | Processing industry | Automation | Geothermal energy | Shipbuilding industry | Diesel engines | Oil & Gas | Compressed-air supply | Instrumentation & Control | Electric supply | Energy generating companies